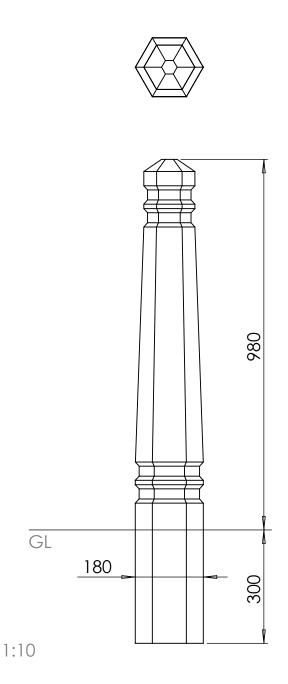

## Cast Iron Bollards | ASF 126

**Material:** 

Standard Finish: Optional Finish:

**Adaptations:** 

Reflective Bands: Ram Raid Options: Logos / Coats of Arms: 100% recycled, engineering grade 250 cast iron or any grade of ductile cast iron