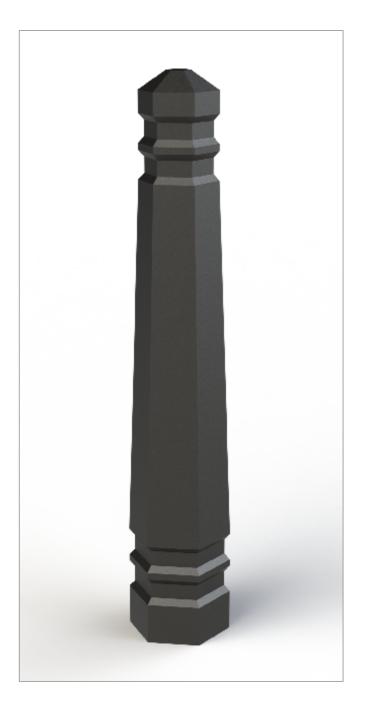

## Cast Iron Bollards | ASF 126

**Material:** 

Standard Finish: Optional Finish:

**Adaptations:** 

Reflective Bands: Ram Raid Options: Logos / Coats of Arms: 100% recycled, engineering grade 250 cast iron or any grade of ductile cast iron